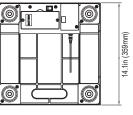

|
| Power                  | "AA" batteries (qty. 10) or AC adapter (included)                                                                                           |
| Housing Material       | ABS with removable stainless-steel platform                                                                                                 |
| Operating Temperatures | 32°F ~ 104°F (0°C ~ 40°C)                                                                                                                   |
| Functions              | Basic weighing, tare, unit toggle, hold, channel selection                                                                                  |

## **Dimensions**











2.1in (44mm) (54mm)

YamatoAmericas.com