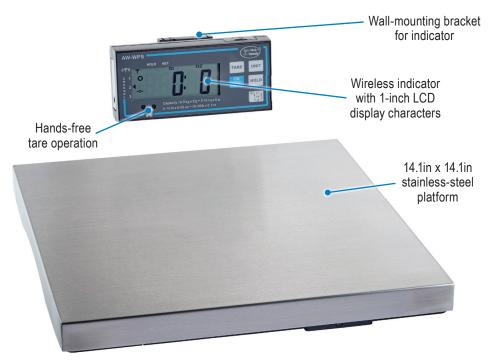

## **AW-WPS** Wireless Portion Control Scale

- Wireless connection between scale base and indicator
- · Ounce (fractional), pound-ounce, kilogram
- · Programmable auto-off
- 1.6-inch low-profile base

| MODEL                  | AW-WPS                                                                                                                                      |
|------------------------|---------------------------------------------------------------------------------------------------------------------------------------------|
| Capacity               | 0-30lb x 1/8oz (fractional ounces)<br>0-10lb x 0.05oz and 10-30lb x 0.1oz (dual range)<br>0-5kg x 0.002kg and 5-15kg x 0.005kg (dual range) |
| Weighing System        | Strain gauge load cells                                                                                                                     |
| Platform               | 14.1in x 14.1in (359mm x 359mm), stainless steel                                                                                            |
| Display                | 5-digit, 7-segment LCD                                                                                                                      |
| Character Size         | 1in (25mm)                                                                                                                                  |
| Power                  | "AA" batteries (qty. 10) or AC adapter (included)                                                                                           |
| Housing Material       | ABS with removable stainless-steel platform                                                                                                 |
| Operating Temperatures | 32°F ~ 104°F (0°C ~ 40°C)                                                                                                                   |
| Functions              | Basic weighing, tare, unit toggle, hold, channel selection                                                                                  |