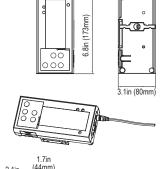

|
| Power                  | "AA" batteries (qty. 10) or AC adapter (included)                                                                                           |
| Housing Material       | ABS with removable stainless-steel platform                                                                                                 |
| Operating Temperatures | 32°F ~ 104°F (0°C ~ 40°C)                                                                                                                   |
| Functions              | Basic weighing, tare, unit toggle, hold, channel selection                                                                                  |

## **Dimensions**











2.1in (44mm) (54mm)

YamatoAmericas.com