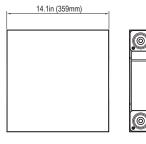

|
| Power                  | "AA" batteries (qty. 10) or AC adapter (included)                                                                                           |
| Housing Material       | ABS with removable stainless-steel platform                                                                                                 |
| Operating Temperatures | 32°F ~ 104°F (0°C ~ 40°C)                                                                                                                   |
| Functions              | Basic weighing, tare, unit toggle, hold, channel selection                                                                                  |

## **Dimensions**











2.1in (44mm) (54mm)

YamatoAmericas.com