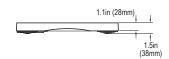

|
| Power                  | "AA" batteries (qty. 10) or AC adapter (included)                                                                                           |
| Housing Material       | ABS with removable stainless-steel platform                                                                                                 |
| Operating Temperatures | 32°F ~ 104°F (0°C ~ 40°C)                                                                                                                   |
| Functions              | Basic weighing, tare, unit toggle, hold, channel selection                                                                                  |

## **Dimensions**











2.1in (44mm) (54mm)

YamatoAmericas.com