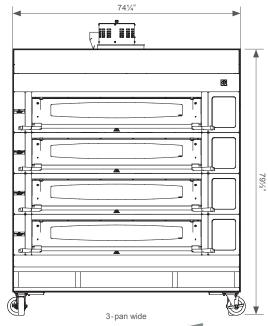

## **Specifications and Dimensions**

| Specifications                                                      | 1-Pan Wide                                                                 | 2-Pans Wide                                                                  | 3-Pans Wide                                                               |
|---------------------------------------------------------------------|----------------------------------------------------------------------------|------------------------------------------------------------------------------|---------------------------------------------------------------------------|
| Width                                                               | 37"                                                                        | 55¾"                                                                         | 74¼"                                                                      |
| Depth                                                               | 51¼"                                                                       | 51¼"                                                                         | 51¼"                                                                      |
| Height - 1-4 decks (including base and top finishing)               | 79½"                                                                       | 791⁄2"                                                                       | 79½"                                                                      |
| Height - 5 decks (including base and top finishing)                 | 84"                                                                        | 84"                                                                          | 84"                                                                       |
| Internal deck height with door open                                 | 7½"                                                                        | 7½"                                                                          | 71⁄2"                                                                     |
| Internal usable area per deck                                       | 4.25ft <sup>2</sup>                                                        | 8.25ft <sup>2</sup>                                                          | 12.5ft <sup>2</sup>                                                       |
| Number of pans per deck (600mm x 800mm) portrait                    | -                                                                          | 1                                                                            | 2                                                                         |
| Number of pans per deck (600mm x 400mm) portrait                    | 1                                                                          | 2                                                                            | 3                                                                         |
| Number of pans per deck (18" x 30") portrait                        | 1                                                                          | 2                                                                            | 3                                                                         |
| Number of pans per deck (18" x 26") portrait                        | 1                                                                          | 2                                                                            | 3                                                                         |
| Number of pans per deck (600mm x 400mm) landscape                   | 1                                                                          | 2                                                                            | 3                                                                         |
| Number of Programmes - Classic Controller                           | 9                                                                          | 9                                                                            | 9                                                                         |
| Number of Programmes - Eco-Touch Controller                         | 240                                                                        | 240                                                                          | 240                                                                       |
| Electrics - USA: Separate supply cords for each deck (USA) -        | - ETL-US Certified                                                         |                                                                              | ·                                                                         |
| 3 Phase 220 Volt                                                    | 220V, 3 wire plus ground,<br>60Hz - 3kW, 9 Amps per<br>phase per deck      | 220 V, 3 wire plus ground,<br>60 Hz - 5.9 kW, 18 Amps<br>per phase per deck  | 220V, 3 wire plus ground,<br>60Hz - 8.85kW, 24 Amps<br>per phase per deck |
| 3 Phase 208 Volt                                                    | 208V, 3 wire plus ground,<br>60Hz - 2.7 kW, 8.7 Amps<br>per phase per deck | 208V, 3 wire plus ground,<br>60Hz - 5.31kW, 17 Amps<br>per phase per deck    | 208V, 3 wire plus ground,<br>60Hz - 7.9kW, 22 Amps<br>per phase per deck  |
| 3 Phase 480 Volt                                                    | 480V, 3 wire plus ground,<br>60Hz, 4.9kW, 7 Amps per<br>phase per deck     | 480 V, 3 wire plus ground,<br>60 Hz, 5.86 kW, 8.2 Amps<br>per phase per deck | 480V, 3 wire plus ground,<br>60Hz, 8.78kW,12.4 Amps<br>per phase per deck |
| Concervition outputs 209,220 Volt 2 wire plue ground 60Hz fund at 6 | Amna                                                                       |                                                                              |                                                                           |