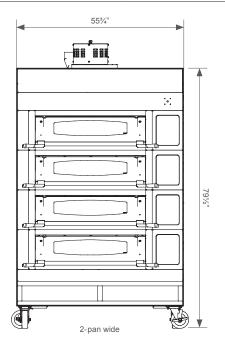

## **Specifications and Dimensions**

| Specifications                                                      | 1-Pan Wide                                                                 | 2-Pans Wide                                                                  | 3-Pans Wide                                                               |
|---------------------------------------------------------------------|----------------------------------------------------------------------------|------------------------------------------------------------------------------|---------------------------------------------------------------------------|
| Width                                                               | 37"                                                                        | 55¾"                                                                         | 74¼"                                                                      |
| Depth                                                               | 51¼"                                                                       | 51¼"                                                                         | 51¼"                                                                      |
| Height - 1-4 decks (including base and top finishing)               | 79½"                                                                       | 791⁄2"                                                                       | 79½"                                                                      |
| Height - 5 decks (including base and top finishing)                 | 84"                                                                        | 84"                                                                          | 84"                                                                       |
| Internal deck height with door open                                 | 7½"                                                                        | 7½"                                                                          | 71⁄2"                                                                     |
| Internal usable area per deck                                       | 4.25ft <sup>2</sup>                                                        | 8.25ft <sup>2</sup>                                                          | 12.5ft <sup>2</sup>                                                       |
| Number of pans per deck (600mm x 800mm) portrait                    | -                                                                          | 1                                                                            | 2                                                                         |
| Number of pans per deck (600mm x 400mm) portrait                    | 1                                                                          | 2                                                                            | 3                                                                         |
| Number of pans per deck (18" x 30") portrait                        | 1                                                                          | 2                                                                            | 3                                                                         |
| Number of pans per deck (18" x 26") portrait                        | 1                                                                          | 2                                                                            | 3                                                                         |
| Number of pans per deck (600mm x 400mm) landscape                   | 1                                                                          | 2                                                                            | 3                                                                         |
| Number of Programmes - Classic Controller                           | 9                                                                          | 9                                                                            | 9                                                                         |
| Number of Programmes - Eco-Touch Controller                         | 240                                                                        | 240                                                                          | 240                                                                       |
| Electrics - USA: Separate supply cords for each deck (USA) -        | - ETL-US Certified                                                         |                                                                              | ·                                                                         |
| 3 Phase 220 Volt                                                    | 220V, 3 wire plus ground,<br>60Hz - 3kW, 9 Amps per<br>phase per deck      | 220 V, 3 wire plus ground,<br>60 Hz - 5.9 kW, 18 Amps<br>per phase per deck  | 220V, 3 wire plus ground,<br>60Hz - 8.85kW, 24 Amps<br>per phase per deck |
| 3 Phase 208 Volt                                                    | 208V, 3 wire plus ground,<br>60Hz - 2.7 kW, 8.7 Amps<br>per phase per deck | 208V, 3 wire plus ground,<br>60Hz - 5.31kW, 17 Amps<br>per phase per deck    | 208V, 3 wire plus ground,<br>60Hz - 7.9kW, 22 Amps<br>per phase per deck  |
| 3 Phase 480 Volt                                                    | 480V, 3 wire plus ground,<br>60Hz, 4.9kW, 7 Amps per<br>phase per deck     | 480 V, 3 wire plus ground,<br>60 Hz, 5.86 kW, 8.2 Amps<br>per phase per deck | 480V, 3 wire plus ground,<br>60Hz, 8.78kW,12.4 Amps<br>per phase per deck |
| Concervition outputs 209,220 Volt 2 wire plue ground 60Hz fund at 6 | Amna                                                                       |                                                                              |                                                                           |