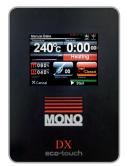

Canopy fan supply - 208-220 Volt, 2 wire plus ground, 60Hz, fused at 6 Amps

The Eco-Touch Controller

| TEMPERATURE  | 7      | PICERAM ELTEN |
|--------------|--------|---------------|
| 🛒 78<br>🛒 48 |        | MONO          |
| BOTTOMHEAT   |        | 632           |
| User         | Cumper |               |
| SAT          | STOP   | OV/SH         |
|              |        |               |