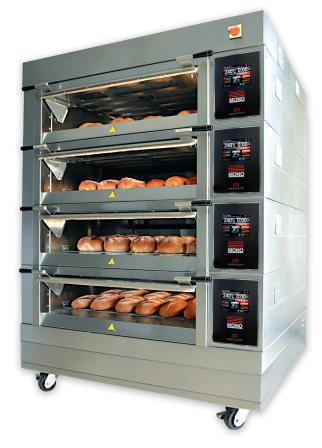

## Harmony Modular Deck Oven

Innovative equipment for traditional baking

MONO Equipment's Harmony Modular Deck Oven is perfect for baking an exquisite range of artisan breads, viennoiserie and patisserie where a beautiful crust and outstanding sheen is essential.

Our Harmony Modular Deck Oven is one of the most versatile deck ovens on the market today. Its modular design makes it ideally suited for installation in bakeries with limited access or those located in upper stories or basements, as each dismantled deck fits through a standard doorway to be built on site. Each deck features a heavy sole plate which is ideal for producing artisan and oven bottom bread.

## Features and Benefits

- Available in 1-pan, 2-pan and 3-pan width models
- Can be stacked up to 5 decks highs
- Independent controls for top and bottom elements
- Single-piece, heavy sole plates for evenly distributed bottom heat
- Patented Cumulus Steam Generating System
- Choice of Classic or Eco-Touch control panels
- Each deck separately controlled for complete flexibility
- All decks have a generous 8" crown
- Rapid heat recovery rate
- Provides a gentle mellow bake each time
- Simple damper facility
- Each deck fits through a standard doorway to be built on site