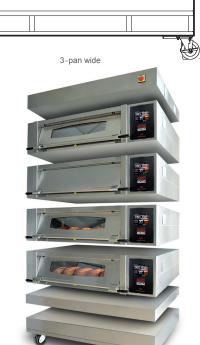

Our Harmony Modular Deck Oven is one of the most versatile deck ovens on the market today. Its modular design makes it ideally suited for installation in bakeries with limited access or those located in upper stories or basements, as each dismantled deck fits through a standard doorway to be built on site. Each deck features a heavy sole plate which is ideal for producing artisan and oven bottom bread.

## Features and Benefits

- Available in 1-pan, 2-pan and 3-pan width models
- Can be stacked up to 5 decks highs
- Independent controls for top and bottom elements
- Single-piece, heavy sole plates for evenly distributed bottom heat
- Patented Cumulus Steam Generating System
- Choice of Classic or Eco-Touch control panels
- Each deck separately controlled for complete flexibility
- All decks have a generous 8" crown
- Rapid heat recovery rate
- Provides a gentle mellow bake each time
- Simple damper facility
- Each deck fits through a standard doorway to be built on site