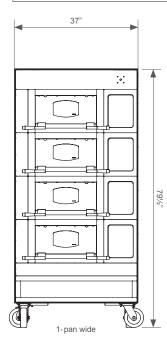

## **Specifications and Dimensions**

| Specifications                                                      | 1-Pan Wide                                                                 | 2-Pans Wide                                                                  | 3-Pans Wide                                                               |
|---------------------------------------------------------------------|----------------------------------------------------------------------------|------------------------------------------------------------------------------|---------------------------------------------------------------------------|
| Width                                                               | 37"                                                                        | 55¾"                                                                         | 74¼"                                                                      |
| Depth                                                               | 51¼"                                                                       | 51¼"                                                                         | 51¼"                                                                      |
| Height - 1-4 decks (including base and top finishing)               | 79½"                                                                       | 791⁄2"                                                                       | 79½"                                                                      |
| Height - 5 decks (including base and top finishing)                 | 84"                                                                        | 84"                                                                          | 84"                                                                       |
| Internal deck height with door open                                 | 7½"                                                                        | 7½"                                                                          | 71⁄2"                                                                     |
| Internal usable area per deck                                       | 4.25ft <sup>2</sup>                                                        | 8.25ft <sup>2</sup>                                                          | 12.5ft <sup>2</sup>                                                       |
| Number of pans per deck (600mm x 800mm) portrait                    | -                                                                          | 1                                                                            | 2                                                                         |
| Number of pans per deck (600mm x 400mm) portrait                    | 1                                                                          | 2                                                                            | 3                                                                         |
| Number of pans per deck (18" x 30") portrait                        | 1                                                                          | 2                                                                            | 3                                                                         |
| Number of pans per deck (18" x 26") portrait                        | 1                                                                          | 2                                                                            | 3                                                                         |
| Number of pans per deck (600mm x 400mm) landscape                   | 1                                                                          | 2                                                                            | 3                                                                         |
| Number of Programmes - Classic Controller                           | 9                                                                          | 9                                                                            | 9                                                                         |
| Number of Programmes - Eco-Touch Controller                         | 240                                                                        | 240                                                                          | 240                                                                       |
| Electrics - USA: Separate supply cords for each deck (USA) -        | - ETL-US Certified                                                         |                                                                              | ·                                                                         |
| 3 Phase 220 Volt                                                    | 220V, 3 wire plus ground,<br>60Hz - 3kW, 9 Amps per<br>phase per deck      | 220 V, 3 wire plus ground,<br>60 Hz - 5.9 kW, 18 Amps<br>per phase per deck  | 220V, 3 wire plus ground,<br>60Hz - 8.85kW, 24 Amps<br>per phase per deck |
| 3 Phase 208 Volt                                                    | 208V, 3 wire plus ground,<br>60Hz - 2.7 kW, 8.7 Amps<br>per phase per deck | 208V, 3 wire plus ground,<br>60Hz - 5.31kW, 17 Amps<br>per phase per deck    | 208V, 3 wire plus ground,<br>60Hz - 7.9kW, 22 Amps<br>per phase per deck  |
| 3 Phase 480 Volt                                                    | 480V, 3 wire plus ground,<br>60Hz, 4.9kW, 7 Amps per<br>phase per deck     | 480 V, 3 wire plus ground,<br>60 Hz, 5.86 kW, 8.2 Amps<br>per phase per deck | 480V, 3 wire plus ground,<br>60Hz, 8.78kW,12.4 Amps<br>per phase per deck |
| Concervition outputs 209,220 Volt 2 wire plue ground 60Hz fund at 6 | Amna                                                                       |                                                                              |                                                                           |