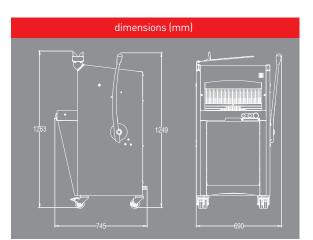

### PROGRESSIVE TRACTION LEVER SLICER

up to 250 loaves/hour

**Modena+**: Our new progressive traction lever bread slicer. Ergonomics, design and quiet operation form the basis of this sturdy machine.

|                                                    | MODENA+ 450       | MODENA+ 450M 🥑          |
|----------------------------------------------------|-------------------|-------------------------|
| FEATURES                                           |                   |                         |
| Max. loaf dimensions (L x W x H in cm)             | 44 x 30 x 16      | 44 x 29 x 16            |
| Power output 230V single-phase or 400V three-phase | 0,49 Kw           | 1.5 Kw 400V three-phase |
| Net weight (in kg)                                 | 165               | 175                     |
| CHOICE OF                                          |                   |                         |
| Slice thickness (in mm)                            | from 9 to 18      | from 9 to 12            |
| Pusher                                             | low, normal, high | normal                  |
| OPTIONS                                            |                   |                         |
| Height raised by 4 cm                              | •                 | •                       |
| Special colour                                     | •                 | •                       |