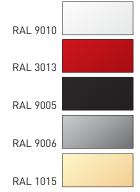

e or 400V three-phase | 0,49 Kw           | 1.5 Kw 400V three-phase |
| Net weight (in kg)                                 | 165               | 175                     |
| CHOICE OF                                          |                   |                         |
| Slice thickness (in mm)                            | from 9 to 18      | from 9 to 12            |
| Pusher                                             | low, normal, high | normal                  |
| OPTIONS                                            |                   |                         |
| Height raised by 4 cm                              | •                 | •                       |
| Special colour                                     | •                 | •                       |

### STANDARD COLOURS





www.jac-machines.com

11