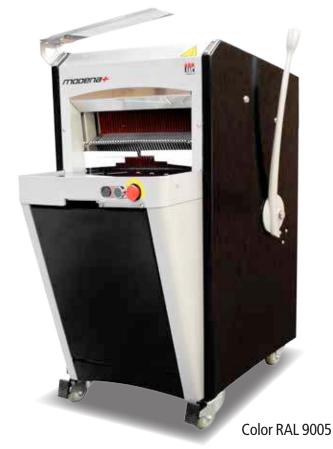

# Modena+

Progressive traction lever slicer

- Ergonomics
- Design
- Compact
- Quiet

### PROGRESSIVE TRACTION LEVER SLICER

up to 250 loaves/hour

**Modena+**: Our new progressive traction lever bread slicer. Ergonomics, design and quiet operation form the basis of this sturdy machine.

|                                                    | MODENA+ 450       | MODENA+ 450M 🥑          |
|----------------------------------------------------|-------------------|-------------------------|
| FEATURES                                           |                   |                         |
| Max. loaf dimensions (L x W x H in cm)             | 44 x 30 x 16      | 44 x 29 x 16            |
| Power output 230V single-phase or 400V three-phase | 0,49 Kw           | 1.5 Kw 400V three-phase |
| Net weight (in kg)                                 | 165               | 175                     |
| CHOICE OF                                          |                   |                         |
| Slice thickness (in mm)                            | from 9 to 18      | from 9 to 12            |
| Pusher                                             | low, normal, high | normal                  |
| OPTIONS                                            |                   |                         |
| Height raised by 4 cm                              | •                 | •                       |
| Special colour                                     | •                 | •                       |