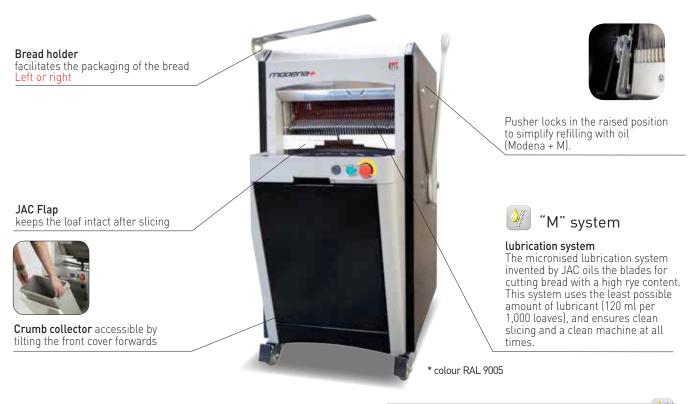

# Modena+

Progressive traction lever slicer

- Ergonomics
- Design
- Compact
- Quiet

### PROGRESSIVE TRACTION LEVER SLICER

up to 250 loaves/hour

**Modena+**: Our new progressive traction lever bread slicer. Ergonomics, design and quiet operation form the basis of this sturdy machine.

|                                                    | MODENA+ 450       | MODENA+ 450M 🥑          |
|----------------------------------------------------|-------------------|-------------------------|
| FEATURES                                           |                   |                         |
| Max. loaf dimensions (L x W x H in cm)             | 44 x 30 x 16      | 44 x 29 x 16            |
| Power output 230V single-phase or 400V three-phase | 0,49 Kw           | 1.5 Kw 400V three-phase |
| Net weight (in kg)                                 | 165               | 175                     |
| CHOICE OF                                          |                   |                         |
| Slice thickness (in mm)                            | from 9 to 18      | from 9 to 12            |
| Pusher                                             | low, normal, high | normal                  |
| OPTIONS                                            |                   |                         |
| Height raised by 4 cm                              | •                 | •                       |
| Special colour                                     | •                 | •                       |