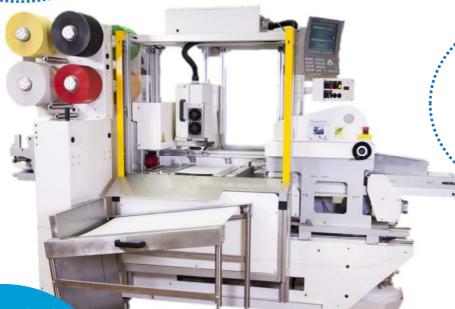

# DUNEPACK SERIE D60 OUR BUSINESS: the bread packaging

With the polyvalent machine, pack all shapes and sizes of bread

# Machine D60 – scale to any size breads

Supports up to 8 rolls

Adjusts **quickly and easily** to all lengths and shapes

| SPECIFICATIONS             | MACHINE D60                       |
|----------------------------|-----------------------------------|
| SPEED                      | 2400 units/hours                  |
| WIDTH ROLLS                | From 140 to 210                   |
| DIAMETER ROLLS             | 255mm                             |
| ELECTRIC TENSION           | Tri 380v + Terre +<br>Neutre/50Hz |
| ELECTRIC POWER             | 2100 W                            |
| NOMBER OF ROLLS            | Up to 8                           |
| CLOSURE                    | 1                                 |
| WEIGHT                     | 625 Kg                            |
| CAPACITY AIR<br>COMPRESSOR | 6L                                |
| NEED VOLUME AIR/HOURS      | 20L/H                             |
| LABEL DEPOSIT              | With label deposit option         |
| SIZE                       | L: 2950mm/W: 1880mm               |