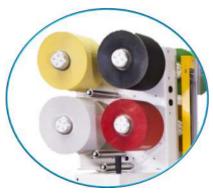

## Enhance the presentation of your bread with clear window paper bag packaging

All Dunepack machines use paper packaging with perforated clear windows of different colors and coil machine widths with the possibility of personalizing your printing using up to three colors

# Machine D60 – scale to any size breads

Supports up to 8 rolls

Adjusts **quickly and easily** to all lengths and shapes

| SPECIFICATIONS             | MACHINE D60                       |
|----------------------------|-----------------------------------|
| SPEED                      | 2400 units/hours                  |
| WIDTH ROLLS                | From 140 to 210                   |
| DIAMETER ROLLS             | 255mm                             |
| ELECTRIC TENSION           | Tri 380v + Terre +<br>Neutre/50Hz |
| ELECTRIC POWER             | 2100 W                            |
| NOMBER OF ROLLS            | Up to 8                           |
| CLOSURE                    | 1                                 |
| WEIGHT                     | 625 Kg                            |
| CAPACITY AIR<br>COMPRESSOR | 6L                                |
| NEED VOLUME AIR/HOURS      | 20L/H                             |
| LABEL DEPOSIT              | With label deposit option         |
| SIZE                       | L: 2950mm/W: 1880mm               |