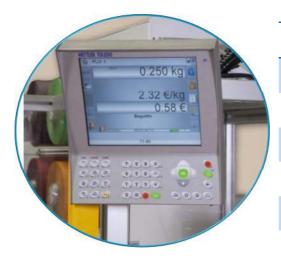

#### 100 % time savings

No more manual labeling - branding is done directly on the packaging with a label deposit.

### 100% presentation quality

Label is always well placed, no more off-center labels.