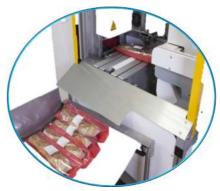

### 100% presentation quality

Label is always well placed, no more off-center labels.

#### **Saving money**

Improve ROI (return on investment)

Why do in two moves what you could do in one?

Cadence 2400 units/hours with one operator