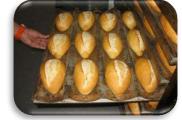

## FOR MOULDING:

- Bolillos
- ✓ Tapered rolls
- French bread\*
- ✓ White, raisin & pan breads \*
- Subs, hoagies & hotdog rolls \* \* with optional accessories

## OUTSTANDING FEATURES:

- ✓ Two 6" or 7½" curved pressure plates
- Two telescoping infeed tubes
- Quick & easy adjustments
- ✓ Produce up to 7,200 Bolillos per hour
- ✓ Capacity from 1 oz. to 4 lbs.
- Easy to remove scraper assemblies
- Enclosed chain and sprocket drive
- Solid, heavy duty design

Quality Bakery Equipment Since 1960 Call Toll Free 1-888-411-2131

The famous Simplex 4-24 BL2 comes with two curved pressure plates for uniform bolillo or tapered roll production up to 7,200 pcs/hr. A favorite by busy Hispanic bakeries and supermarkets. You can use as a sheeter for pastry or make baguettes with optional pressure plates. This machine is fast, economical and reliable. Available in single and dual row models.