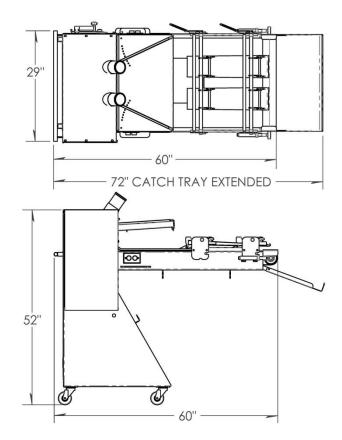

SIMPLEX 4-24 BL2 Model Shown

#### Simplex 4-24 BL2 Sheeter/Moulder Specifications

| Rollers:<br>Motor:<br>Belt:<br>Safety System:<br>Pressure Plates<br>Shipping Weight: | 4" Diameter x 23" long synthetic rollers and scrapers, se<br>3/4 HP, heavy duty motor, 1 Ph/115/230 V/ 60Hz. Heavy<br>FDA approved polyester 24" wide<br>In-feed guard bar with automatic shut off<br>Two 6" or two 7½" curved pressure plates standard<br>Approx. 765 lbs. Class 85 |                                                 |
|--------------------------------------------------------------------------------------|--------------------------------------------------------------------------------------------------------------------------------------------------------------------------------------------------------------------------------------------------------------------------------------|-------------------------------------------------|
| Machine Dimensions:                                                                  | 60" L x 32" W x 54" H, 72" long when catch tray is extended                                                                                                                                                                                                                          |                                                 |
| OPTIONS                                                                              |                                                                                                                                                                                                                                                                                      |                                                 |
| Variable speed                                                                       | AC electronic variable frequency drive                                                                                                                                                                                                                                               |                                                 |
| Supply Voltage:                                                                      | 3/4 HP, 3 Ph/208-230V/60Hz (other voltages available)                                                                                                                                                                                                                                |                                                 |
| Side Guides:                                                                         | Available for length control when using flat pressure plates                                                                                                                                                                                                                         |                                                 |
| Pressure plates:                                                                     | Flat, 16", 18", 20", 22" X 28" long. Curved Plates: 6", 71/2" wide                                                                                                                                                                                                                   |                                                 |
|                                                                                      | Other Plates are available upon request                                                                                                                                                                                                                                              | Specifications subject to change without notice |
| OTHER SIMPLEX MODELS                                                                 |                                                                                                                                                                                                                                                                                      |                                                 |
| Simplex 4-24                                                                         | Standard 2 roller model with 6", 9" and 12" flat pressure plates                                                                                                                                                                                                                     |                                                 |
| Simplex 4-24-5                                                                       | 5 ft. long conveyor                                                                                                                                                                                                                                                                  |                                                 |
| Simplex 4-24 TRA                                                                     | Top Roller Attachment for pies & pizza crusts                                                                                                                                                                                                                                        | <b>179</b>                                      |
| Simplex 4-24 BL1                                                                     | Single infeed: 3,600 bolillos/hour capacity                                                                                                                                                                                                                                          |                                                 |