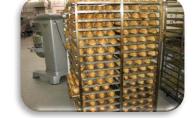

SIMPLEX 4-24 BL2 Model Shown

#### Qualifies for IRS Section 179 Tax Savings

SIMPLEX 4-24 BL2

Dual Bolillo Sheeter/Moulder

A new Bloemhof moulder can help you increase productivity and reduce labor cost, while maintaining the quality and consistency of your finished product