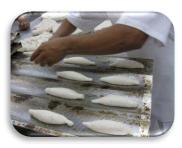

## FOR MOULDING:

- Bolillos
- ✓ Tapered rolls
- French bread\*
- ✓ White, raisin & pan breads \*
- Subs, hoagies & hotdog rolls \* \* with optional accessories

Quality Bakery Equipment Since 1960 Call Toll Free 1-888-411-2131

The famous Simplex 4-24 BL2 comes with two curved pressure plates for uniform bolillo or tapered roll production up to 7,200 pcs/hr. A favorite by busy Hispanic bakeries and supermarkets. You can use as a sheeter for pastry or make baguettes with optional pressure plates. This machine is fast, economical and reliable. Available in single and dual row models.