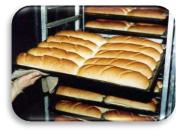

## FOR MOULDING:

- Bolillos
- ✓ Tapered rolls
- French bread\*
- ✓ White, raisin & pan breads \*
- Subs, hoagies & hotdog rolls \* \* with optional accessories

## OUTSTANDING FEATURES:

- ✓ Two 6" or 7½" curved pressure plates
- Two telescoping infeed tubes
- Quick & easy adjustments
- ✓ Produce up to 7,200 Bolillos per hour
- ✓ Capacity from 1 oz. to 4 lbs.
- Easy to remove scraper assemblies
- Enclosed chain and sprocket drive
- Solid, heavy duty design