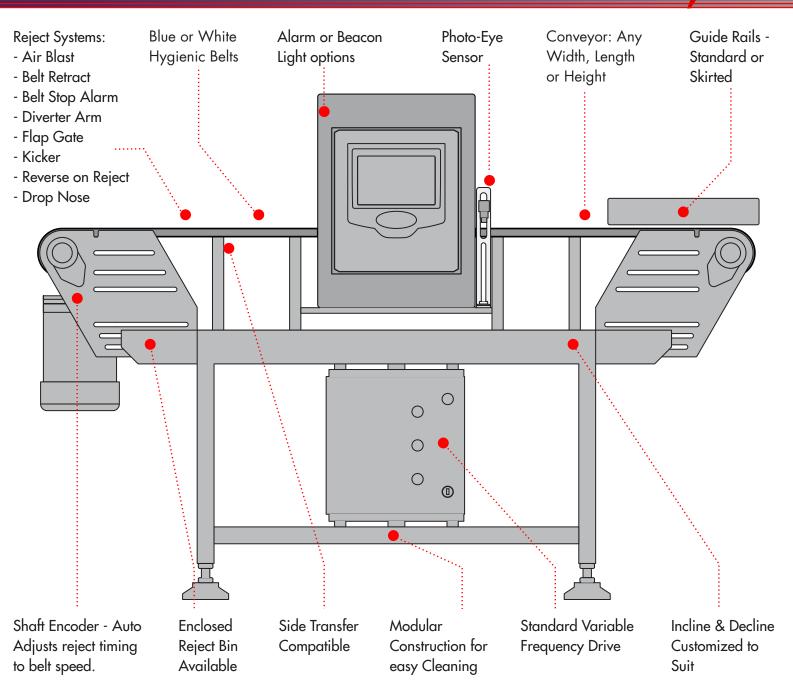

## KEY FEATURES:

- Optimize Metal Detector Performance
- Detector Sync
- Multiple Reject Options (or Custom)
- Variable Speed
- Manuafactured to Suit Application
- Hygienic Conveyor Belt
- Shaft Encoder Available
- Side Transfer Compatible
- Incline or Decline Available
- Ceiling Suspended Capability