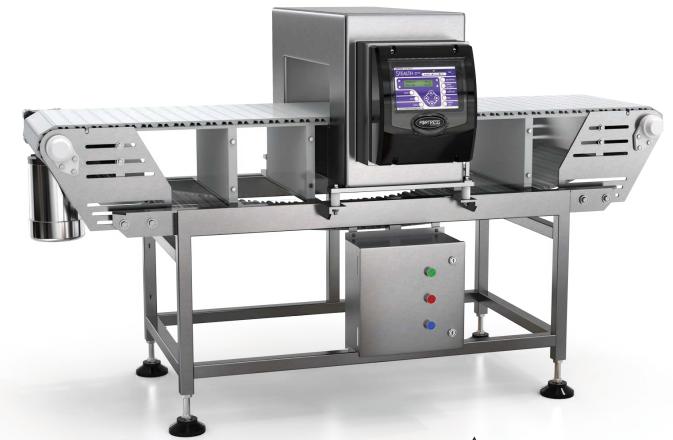

### OVERVIEW:

Vector Conveyor Systems have been developed to optimize the performance of Fortress Metal detectors. Custom built to suit the detector and the application; Vector Conveyors are manufactured from Stainless Steel and are suitable for harsh wash-down environments. Choose from a variety of reject systems, belt sizes, belt configurations and sensors to maximize detector accuracy.

## KEY FEATURES:

- Optimize Metal Detector Performance
- Detector Sync
- Multiple Reject Options (or Custom)
- Variable Speed
- Manuafactured to Suit Application
- Hygienic Conveyor Belt
- Shaft Encoder Available
- Side Transfer Compatible
- Incline or Decline Available
- Ceiling Suspended Capability