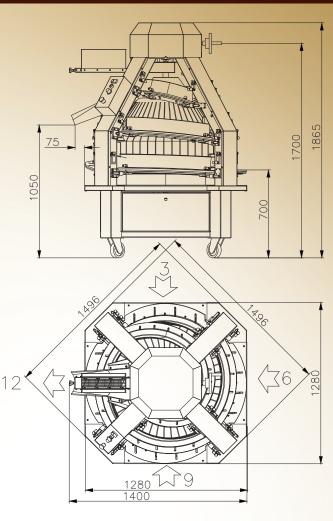

## Cylindrical Conical Rounder KONIK 2

| TECHINCAL DATA                                           |                  |
|----------------------------------------------------------|------------------|
| Machine capacity (depend on weight and quality of dough) | up to 5000 pcs/h |
| Channels length                                          | up to 7000 mm    |
| Weight of shaped dough pieces                            | 40 – 2000 g      |
| Installed power (with blowing)                           | 1,5 kW (2,7 kW)  |
| Weight                                                   | 750 kg           |