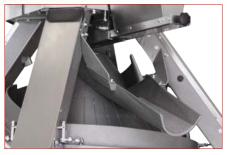

## Cylindrical Conical Rounder Konik 2

The cylindrical conical rounder is ideal for rounding both soft and medium doughs. Rounding is achieved by a rotating cone, which rotates the dough along concave channels to produce roundly shaped dough.

The machine can be equipped with a hot/cold air blowing system or/and oiling system, to prevent dough sticking. The machine is equipped with an automatic flour duster, which is easy removed for cleaning. The channels are Teflon coated to prevent the dough from sticking. Cone have variable speed.

- Channels and cone are Teflon coated to prevent dough sticking
- Central adjustable channels
- Rounding length up to 7m
- Possible entrance at position 3,6 and 9
- Frequency inverter for variable cone speed
- Stainless steel plating
- Construction of machine ensures durability of machine with minimal maintenance
- Easy cleaning
- Easily removable stainless steel flour duster
- Possibility to have position of control panel on all four sides
- Wheels with breaks