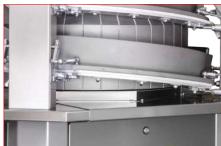

## Cylindrical Conical Rounder Konik 2

The cylindrical conical rounder is ideal for rounding both soft and medium doughs. Rounding is achieved by a rotating cone, which rotates the dough along concave channels to produce roundly shaped dough.

The machine can be equipped with a hot/cold air blowing system or/and oiling system, to prevent dough sticking. The machine is equipped with an automatic flour duster, which is easy removed for cleaning. The channels are Teflon coated to prevent the dough from sticking. Cone have variable speed.

- Channels and cone are Teflon coated to prevent dough sticking
- Central adjustable channels
- Rounding length up to 7m
- Possible entrance at position 3,6 and 9
- Frequency inverter for variable cone speed
- Stainless steel plating
- Construction of machine ensures durability of machine with minimal maintenance
- Easy cleaning
- Easily removable stainless steel flour duster
- Possibility to have position of control panel on all four sides
- Wheels with breaks