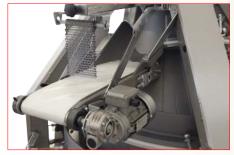

## Cylindrical Conical Rounder Konik 2

The cylindrical conical rounder is ideal for rounding both soft and medium doughs. Rounding is achieved by a rotating cone, which rotates the dough along concave channels to produce roundly shaped dough.

The machine can be equipped with a hot/cold air blowing system or/and oiling system, to prevent dough sticking. The machine is equipped with an automatic flour duster, which is easy removed for cleaning. The channels are Teflon coated to prevent the dough from sticking. Cone have variable speed.

- Channels and cone are Teflon coated to prevent dough sticking
- Central adjustable channels
- Rounding length up to 7m
- Possible entrance at position 3,6 and 9
- Frequency inverter for variable cone speed
- Stainless steel plating
- Construction of machine ensures durability of machine with minimal maintenance
- Easy cleaning
- Easily removable stainless steel flour duster
- Possibility to have position of control panel on all four sides
- Wheels with breaks