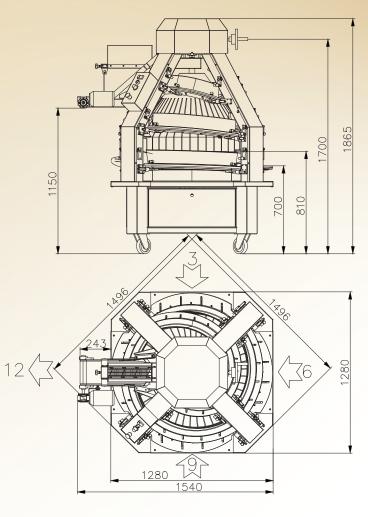

## Cylindrical Conical Rounder KONIK 2

| TECHINCAL DATA                                           |                  |
|----------------------------------------------------------|------------------|
| Machine capacity (depend on weight and quality of dough) | up to 5000 pcs/h |
| Channels length                                          | up to 7000 mm    |
| Weight of shaped dough pieces                            | 40 – 2000 g      |
| Installed power (with blowing)                           | 1,5 kW (2,7 kW)  |
| Weight                                                   | 750 kg           |