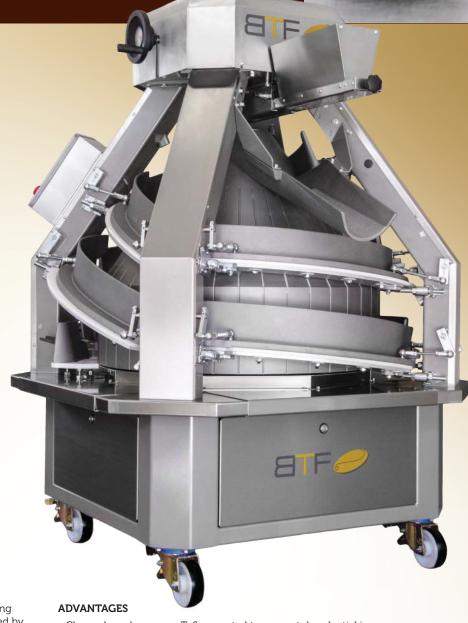

## Cylindrical Conical Rounder Konik 2

The cylindrical conical rounder is ideal for rounding both soft and medium doughs. Rounding is achieved by a rotating cone, which rotates the dough along concave channels to produce roundly shaped dough.

The machine can be equipped with a hot/cold air blowing system or/and oiling system, to prevent dough sticking. The machine is equipped with an automatic flour duster, which is easy removed for cleaning. The channels are Teflon coated to prevent the dough from sticking. Cone have variable speed.

- Channels and cone are Teflon coated to prevent dough sticking
- Central adjustable channels
- Rounding length up to 7m
- Possible entrance at position 3,6 and 9
- Frequency inverter for variable cone speed
- Stainless steel plating
- Construction of machine ensures durability of machine with minimal maintenance
- Easy cleaning
- Easily removable stainless steel flour duster
- Possibility to have position of control panel on all four sides
- Wheels with breaks